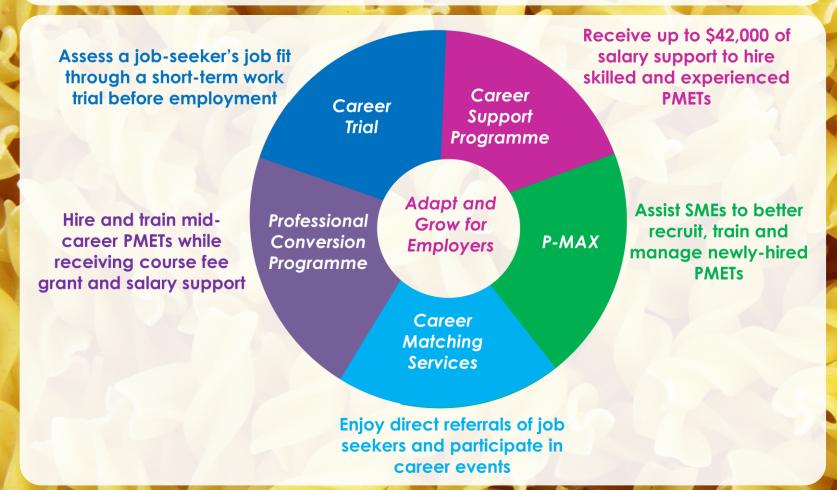

### **JOBS & SKILLS ASSISTANCE**

#### **PROGRESSIVE HR PRACTICES**

Working with SMEs to develop and enhance their human resource capabilities through:

- Closed-door dialogue sessions
- Tripartite briefings on amendments to employment legislations
- Learning journeys
- Business seminars and workshops

#### **BUSINESS ADVISORY**

Through NTUC's network of affiliated industrial unions, associations and relationship with tripartite government agencies, U SME provides business advisory on productivity and placement grants to assist SME business leaders in transforming their businesses. In partnership with industry partners i.e. associations, U SME also aims to work with companies on the implementation of specific Industry Transformation Maps.

#### **TRAINING**

Partnering recognised institutes of higher learning for exclusive leadership and business development programmes, designed to help business leaders maximise their potential and stay at the forefront of business management practices.

### **JOBS & SKILLS ASSISTANCE BY:**

The right people with the right skills gives your business the competitive edge when venturing overseas.

Groom your dream team with the GLOBAL READY TALENT PROGRAMME

### **JOBS & SKILLS ASSISTANCE BY:**

**Workforce Singapore's (WSG)** key focus is to help workers meet their career aspirations and secure quality jobs at different stages of life, WSG will also address the needs of business owners and companies by providing support to enable manpower-lean enterprises to remain competitive. It will help businesses in different economic sectors create quality jobs, develop a manpower pipeline to support industry growth, and match the right people to the right jobs.

## JOBS & SKILLS ASSISTANCE BY: SKILLS future SG

**SkillsFuture (SSG)** is a national movement to provide Singaporeans with the opportunities to develop their fullest potential throughout life, regardless of their starting points. SSG also brings together synergies in continuing education and training (CET) and pre-employment training (PET), so skills requirements will continue to meet the demands of different sectors of the economy.