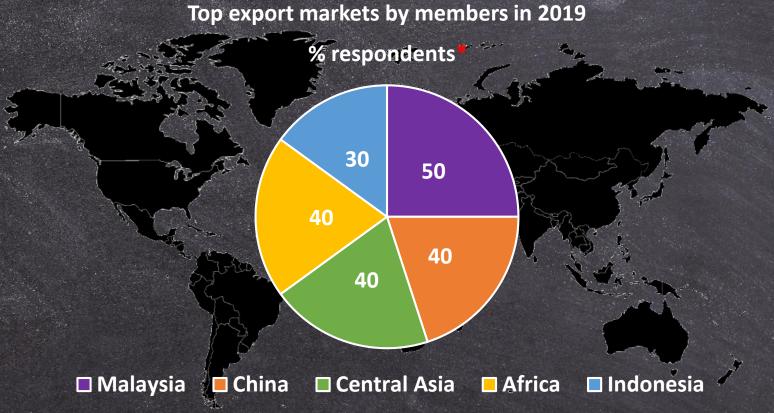

### Some insights from 2019's Member Survey!

- 62.5% respondents quoted unfamiliarity with rules and regulations with regard to import of food products into SG and 70% listed difficulty in identifying suitable partners (e.g. importers, distributors, etc)
- Overseas Expansion: 45% are keen to do OEM and sales and 37.5% are keen to set up foreign sales office
- Local and Overseas Trade shows as well as Overseas Study Missions are top-of-the-list for our members